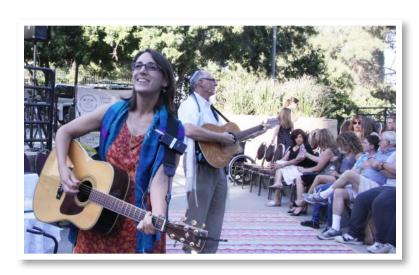

## SUMMER OUTDOOR SERVICE AND SHABBABAQUE

in the sixties. This special Shabbabaque will feature a celebratory summer TAS Shabbat service with a barbeque dinner cooked by the Men of Temple Ahavat Shalom.

Shabbabaque starts with an outdoor service in the TAS amphitheatre at 6:15 p.m., featuring music from the TAS House Band. This is followed at 7:15 p.m. by a delicious barbeque dinner. The menu typically includes chicken, burgers, hot dogs, and veggie burgers, along with Caesar salad (no chicken in the salad), plus all the sides. Afterwards, there will be sixties dancing, games from the sixties, and a wonderful Sisterhood oneg (they may even have brownies). There will also be a costume contest.