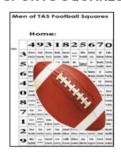

#### SPORTS SQUARES

Summer is Football Squares season! It's an easy way to support TAS and possibly win a little back. \$50 gets you a random square on the board, where randomized rows and columns have the digits 0 through 9. During Monday Night Football season, match the last digit of the home and away team scores

in a quarter and win! More information, complete rules, and signup forms is at http://squares.tasnorthridge-motas.org, or contact Bob Levine (818) 271-1282, tasboblevine@gmail.com or Kathy Pullman (gridmaven@tasnorthridge-motas.org).