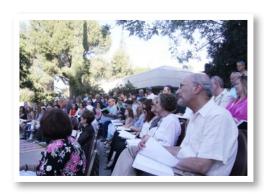

## SUMMER OUTDOOR SERVICE AND SHABBABAQUE

in the sixties. This special Shabbabaque will feature a celebratory summer TAS Shabbat service with a barbeque dinner cooked by the Men of Temple Ahavat Shalom.

Shabbabaque starts with an outdoor service in the TAS amphitheatre at 6:15 p.m., featuring music from the TAS House Band. This is followed at 7:15 p.m. by a delicious barbeque dinner. The menu typically includes chicken, burgers, hot dogs, and veggie burgers, along with Caesar salad (no chicken in the salad), plus all the sides. Afterwards, there will be sixties dancing, games from the sixties, and a wonderful Sisterhood oneg (they may even have brownies). There will also be a costume contest.